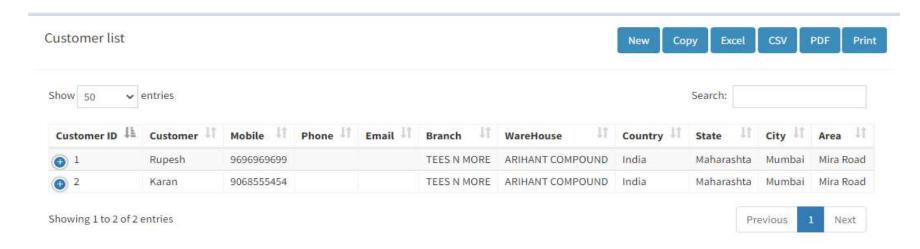

|
| <b>≻MASTE</b> | R  ✓ COUNTRY  ✓ STATE  ✓ CITY  ✓ AREA  ✓ PIN CODE  ✓ UNIT  ✓ CLASSIFICATION  ✓ CATEGORY  ✓ COLOUR  ✓ ITEM  ✓ SIZE |                                                                                                                                                                                                             | <ul> <li>✓TRANSPORT</li> <li>✓BRANCH</li> <li>✓WAREHOUSE/STORES</li> <li>✓ITEM COLOUR &amp; SIZE MAP</li> <li>✓BRANCH &amp; WAREHOUSE MAP</li> <li>✓WAREHOUSE &amp; CUSTOMER MAP</li> <li>✓CUSTOMER INVENTORY MAP</li> <li>✓CRAETE BOM</li> </ul> |

### These are some examples of entries in the master tab

✓ User :- This option used to add a user to your website



# **User Creation**



### You have to add customers as well as supplier

### ✓ CUSTOMER



### **≻**SUPPLIER



# **Transactions**

- **✓ PURCHASE ORDER ENTRY:-**
- **✓ LR BOOKING ENTRY**
- **✓ PURCHASE RETURN**
- **✓ BRANCH PENDING ORDERS LISTS**
- **✓ STOCKS CONVERSION**
- **✓ REQUEST TO TRANSFER**

This tab shows the all kind of Report related to yours warehouse management website, this are some following reports.

✓ Pending Order List

✓ Branch Wise Order List

✓ Stock at Head Office

✓ Transporter Wise Stock

✓ Branch Wise stock

✓ Warehouse Wise Stock

✓ Warehouse Wise Stock Ver2

✓ Purchase Return List

✓ Salesman Sales

✓ Branch Stock

✓ Order Lr Booking List

√ General Reports

### **BELOW ARE SOME IMAGES OF REPORTS**

### > PENDING OREDR LIST



### >STOCK AT HEAD OFFICE



### > BRANCH WISE STOCK



### > WAREHOUSE WISE STOCK



### > OREDR LR BOOKING LIST



### >