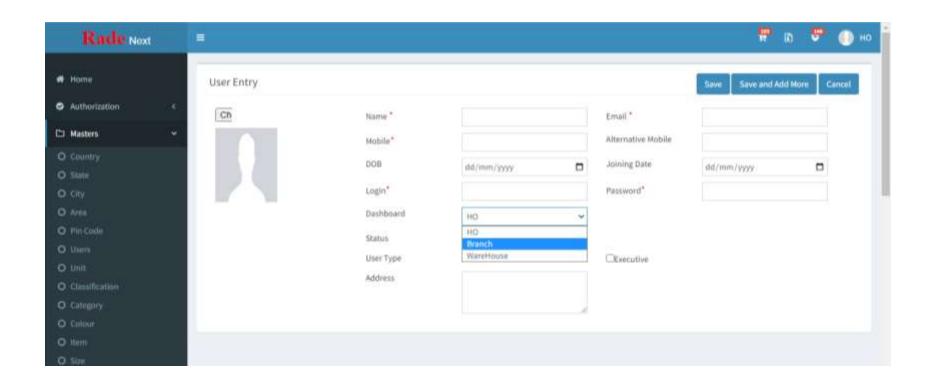

### These are some examples of entries in the master tab

✓ User :- This option used to add a user to your website

# **User Creation**

### You have to add customers as well as supplier