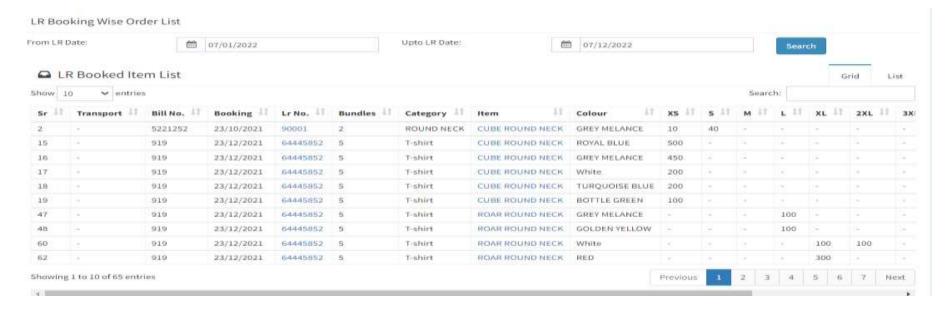

### > OREDR LR BOOKING LIST

# **Create Purchase Indent**

- ✓ Pending Order Order date or Delivery date wise pending order list report.
- ✓ Branch-Wise Order List This report shows Respective branch order list, category and Item wise orders.
- ✓ Stock Level Report This report shows min and max level of stocks, current qty below min level or not.
- ✓ Transport wise stock Report This Report shows how many stock available in transporter godwon or in transit of selected transport.
- ✓ Warehouse Wise Stock Report V2 Warehouse-wise Items stock report, in single report you can check all godown stock.
- ✓ Purchase Return Report -Date-wise purchase return report.
- ✓ Salesman Sales Report Shows salesman's wise sales order report.
- ✓ Branch Stock Report It shows Item wise stock at the branch.
- ✓ LR Booking Wise Order List Detail report date-wise for LR booked order (LR Lorry Receipt )
- ✓ General report Here we can take multiple customize report on single page.
- ✓ Overall stock observation It consists of items Pending order, Available at transport and Available at the warehouse.
- ✓ Pending bundle at transport It shows transport wise supplier wise bill details that are pending in transport by the select supplier.
- ✓ Verify bundle Received is correct -Here we can verify the stock in bundle as per order received or not .
- ✓ Pending stock at transport Available stock at transporter godown.
- ✓ Verify Stock Received is correct Here we can verify received stock by selected transport and category is correct or not.