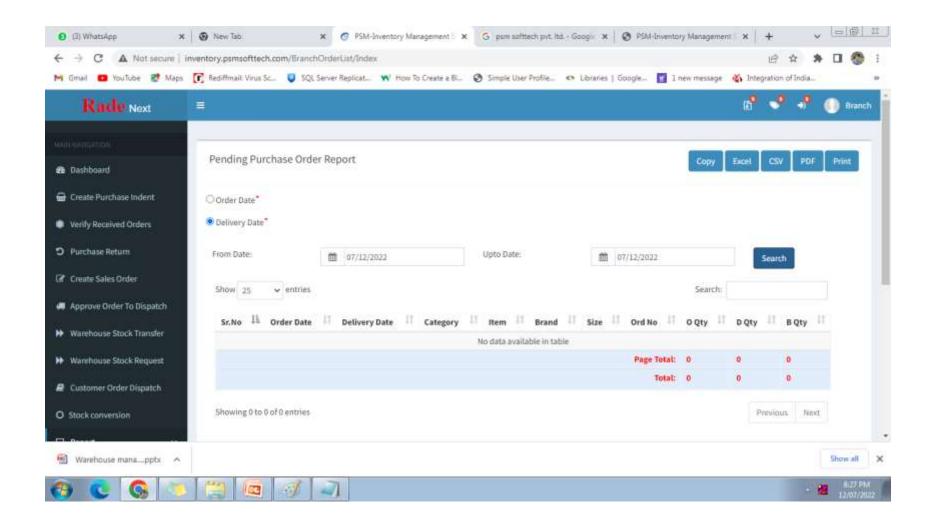

# **Branch Reports**

- ✓ Warehouse wise stock report
- ✓ Customer order details
- ✓ warehouse dispatch order list
- ✓ Pending Purchase Order Report
- ✓ Received order Report
- ✓ Dispatch Order to Customer
- ✓ Purchase Order Return
- ✓ All Warehouse Stock Report

# **Pending Purchase Orders**

# **Create Purchase Indent**

- ✓ Pending Order Order date or Delivery date wise pending order list report.
- ✓ Branch-Wise Order List This report shows Respective branch order list, category and Item wise orders.
- ✓ Stock Level Report This report shows min and max level of stocks, current qty below min level or not.
- ✓ Transport wise stock Report This Report shows how many stock available in transporter godwon or in transit of selected transport.
- ✓ Warehouse Wise Stock Report V2 Warehouse-wise Items stock report, in single report you can check all godown stock.
- ✓ Purchase Return Report -Date-wise purchase return report.
- ✓ Salesman Sales Report Shows salesman's wise sales order report.
- ✓ Branch Stock Report It shows Item wise stock at the branch.
- ✓ LR Booking Wise Order List Detail report date-wise for LR booked order (LR Lorry Receipt )
- ✓ General report Here we can take multiple customize report on single page.
- ✓ Overall stock observation It consists of items Pending order, Available at transport and Available at the warehouse.
- ✓ Pending bundle at transport It shows transport wise supplier wise bill details that are pending in transport by the select supplier.
- ✓ Verify bundle Received is correct -Here we can verify the stock in bundle as per order received or not .
- ✓ Pending stock at transport Available stock at transporter godown.
- ✓ Verify Stock Received is correct Here we can verify received stock by selected transport and category is correct or not.