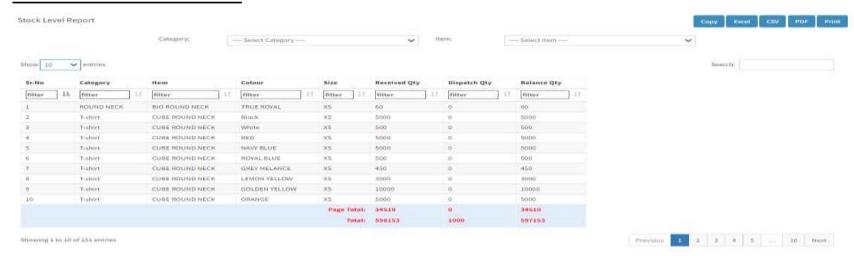

### >STOCK AT HEAD OFFICE

# **Create Purchase Indent**

- ✓ Pending Order Order date or Delivery date wise pending order list report.
- ✓ Branch-Wise Order List This report shows Respective branch order list, category and Item wise orders.
- ✓ Stock Level Report This report shows min and max level of stocks, current qty below min level or not.
- ✓ Transport wise stock Report This Report shows how many stock available in transporter godwon or in transit of selected transport.
- ✓ Warehouse Wise Stock Report V2 Warehouse-wise Items stock report, in single report you can check all godown stock.
- ✓ Purchase Return Report -Date-wise purchase return report.
- ✓ Salesman Sales Report Shows salesman's wise sales order report.
- ✓ Branch Stock Report It shows Item wise stock at the branch.
- ✓ LR Booking Wise Order List Detail report date-wise for LR booked order (LR Lorry Receipt )
- ✓ General report Here we can take multiple customize report on single page.
- ✓ Overall stock observation It consists of items Pending order, Available at transport and Available at the warehouse.
- ✓ Pending bundle at transport It shows transport wise supplier wise bill details that are pending in transport by the select supplier.
- ✓ Verify bundle Received is correct -Here we can verify the stock in bundle as per order received or not .
- ✓ Pending stock at transport Available stock at transporter godown.
- ✓ Verify Stock Received is correct Here we can verify received stock by selected transport and category is correct or not.