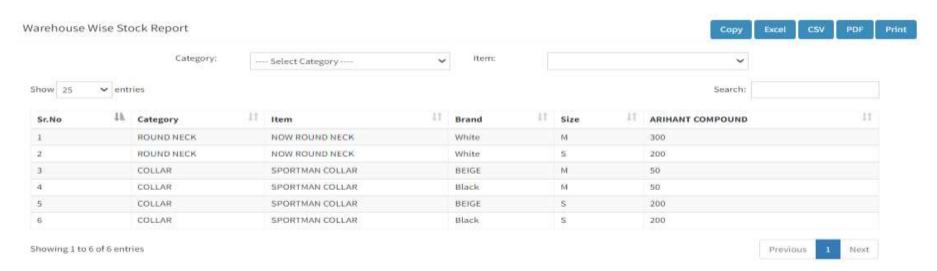

### > WAREHOUSE WISE STOCK

# **Create Purchase Indent**

- ✓ Pending Order Order date or Delivery date wise pending order list report.
- ✓ Branch-Wise Order List This report shows Respective branch order list, category and Item wise orders.
- ✓ Stock Level Report This report shows min and max level of stocks, current qty below min level or not.
- ✓ Transport wise stock Report This Report shows how many stock available in transporter godwon or in transit of selected transport.
- ✓ Warehouse Wise Stock Report V2 Warehouse-wise Items stock report, in single report you can check all godown stock.
- ✓ Purchase Return Report -Date-wise purchase return report.
- ✓ Salesman Sales Report Shows salesman's wise sales order report.
- ✓ Branch Stock Report It shows Item wise stock at the branch.
- ✓ LR Booking Wise Order List Detail report date-wise for LR booked order (LR Lorry Receipt )
- ✓ General report Here we can take multiple customize report on single page.
- ✓ Overall stock observation It consists of items Pending order, Available at transport and Available at the warehouse.
- ✓ Pending bundle at transport It shows transport wise supplier wise bill details that are pending in transport by the select supplier.
- ✓ Verify bundle Received is correct -Here we can verify the stock in bundle as per order received or not .
- ✓ Pending stock at transport Available stock at transporter godown.
- ✓ Verify Stock Received is correct Here we can verify received stock by selected transport and category is correct or not.