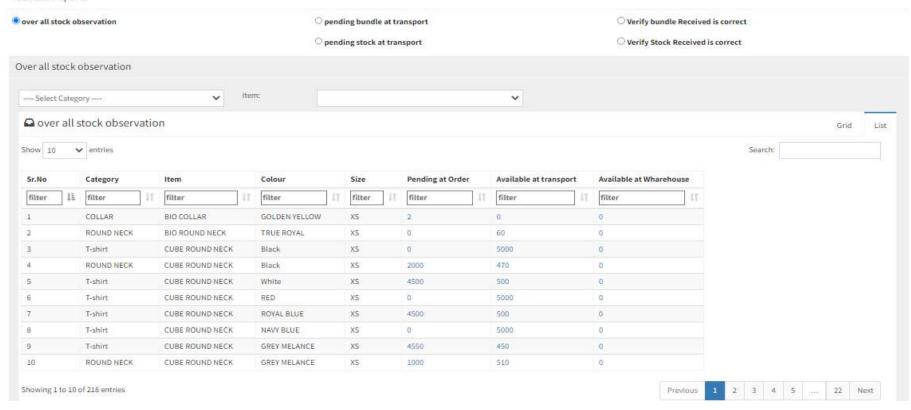

# **Create Purchase Indent**

- ✓ Pending Order Order date or Delivery date wise pending order list report.
- ✓ Branch-Wise Order List This report shows Respective branch order list, category and Item wise orders.
- ✓ Stock Level Report This report shows min and max level of stocks, current qty below min level or not.
- ✓ Transport wise stock Report This Report shows how many stock available in transporter godwon or in transit of selected transport.
- ✓ Warehouse Wise Stock Report V2 Warehouse-wise Items stock report, in single report you can check all godown stock.
- ✓ Purchase Return Report -Date-wise purchase return report.
- ✓ Salesman Sales Report Shows salesman's wise sales order report.
- ✓ Branch Stock Report It shows Item wise stock at the branch.
- ✓ LR Booking Wise Order List Detail report date-wise for LR booked order (LR Lorry Receipt )
- ✓ General report Here we can take multiple customize report on single page.
- ✓ Overall stock observation It consists of items Pending order, Available at transport and Available at the warehouse.
- ✓ Pending bundle at transport It shows transport wise supplier wise bill details that are pending in transport by the select supplier.
- ✓ Verify bundle Received is correct -Here we can verify the stock in bundle as per order received or not .
- ✓ Pending stock at transport Available stock at transporter godown.
- ✓ Verify Stock Received is correct Here we can verify received stock by selected transport and category is correct or not.