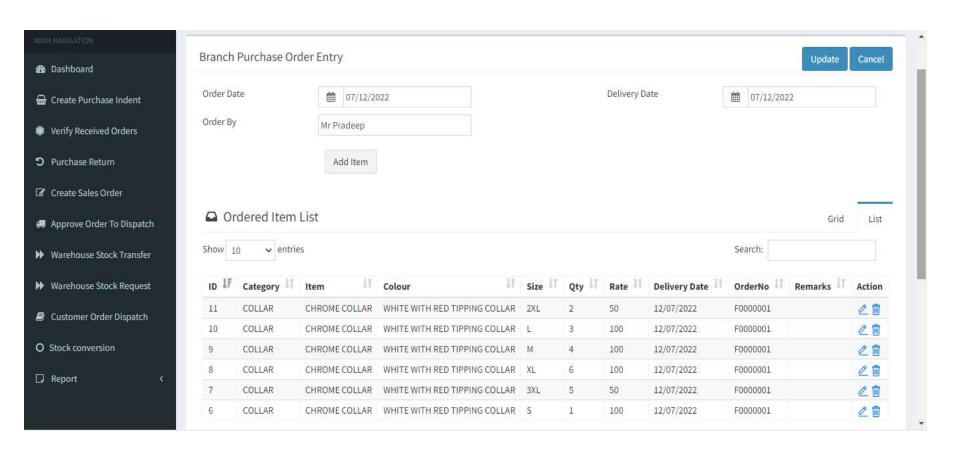

# **Transactions**

- **✓ PURCHASE ORDER ENTRY:-**
- **✓ LR BOOKING ENTRY**
- **✓ PURCHASE RETURN**
- **✓ BRANCH PENDING ORDERS LISTS**
- **✓ STOCKS CONVERSION**
- **✓ REQUEST TO TRANSFER**

This tab shows the all kind of Report related to yours warehouse management website, this are some following reports.

# **Main Menu**

- ✓ Dashboard
- ✓ Create Purchase Indent
- ✓ Verify Received Orders
- ✓ Purchase Return
- ✓ Create Sales Order
- ✓ Approve Order to Dispatch
- ✓ Warehouse Stock transfer
- √ warehouse stock request
- ✓ Customer Order Dispatch
- ✓ Stock conversion