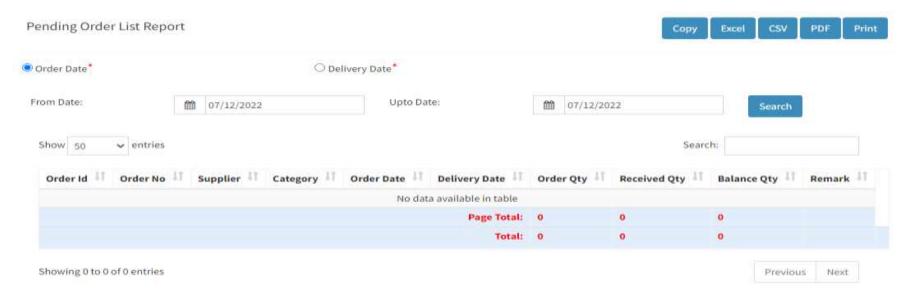

### **BELOW ARE SOME IMAGES OF REPORTS**

### > PENDING OREDR LIST

# **Create Purchase Indent**

- ✓ Pending Order Order date or Delivery date wise pending order list report.
- ✓ Branch-Wise Order List This report shows Respective branch order list, category and Item wise orders.
- ✓ Stock Level Report This report shows min and max level of stocks, current qty below min level or not.
- ✓ Transport wise stock Report This Report shows how many stock available in transporter godwon or in transit of selected transport.
- ✓ Warehouse Wise Stock Report V2 Warehouse-wise Items stock report, in single report you can check all godown stock.
- ✓ Purchase Return Report -Date-wise purchase return report.
- ✓ Salesman Sales Report Shows salesman's wise sales order report.
- ✓ Branch Stock Report It shows Item wise stock at the branch.
- ✓ LR Booking Wise Order List Detail report date-wise for LR booked order (LR Lorry Receipt )
- ✓ General report Here we can take multiple customize report on single page.
- ✓ Overall stock observation It consists of items Pending order, Available at transport and Available at the warehouse.
- ✓ Pending bundle at transport It shows transport wise supplier wise bill details that are pending in transport by the select supplier.
- ✓ Verify bundle Received is correct -Here we can verify the stock in bundle as per order received or not .
- ✓ Pending stock at transport Available stock at transporter godown.
- ✓ Verify Stock Received is correct Here we can verify received stock by selected transport and category is correct or not.