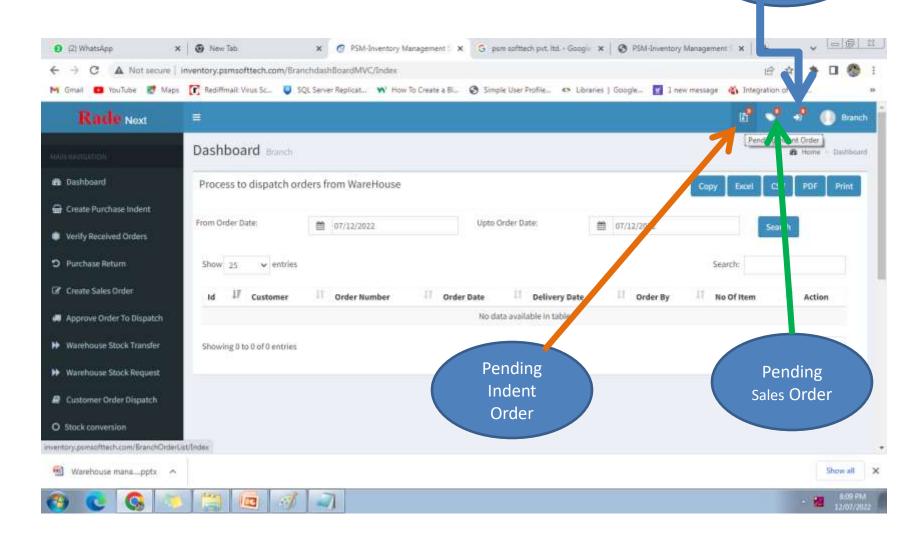

# **Branch Dashboard**

Received Order from HO

# **Main Menu**

- ✓ Dashboard
- ✓ Create Purchase Indent
- ✓ Verify Received Orders
- ✓ Purchase Return
- ✓ Create Sales Order
- ✓ Approve Order to Dispatch
- ✓ Warehouse Stock transfer
- √ warehouse stock request
- ✓ Customer Order Dispatch
- ✓ Stock conversion