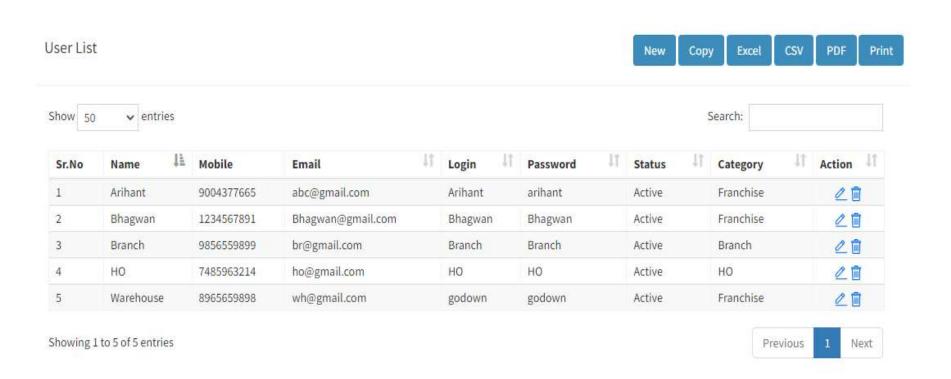

### These are some examples of entries in the master tab

✓ User :- This option used to add a user to your website

# **User Creation**