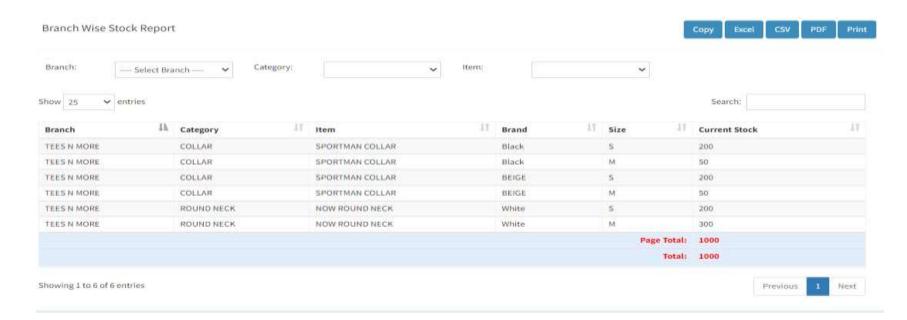

### > BRANCH WISE STOCK

# **Branch Reports**

- ✓ Warehouse wise stock report
- ✓ Customer order details
- ✓ warehouse dispatch order list
- ✓ Pending Purchase Order Report
- ✓ Received order Report
- ✓ Dispatch Order to Customer
- ✓ Purchase Order Return
- ✓ All Warehouse Stock Report