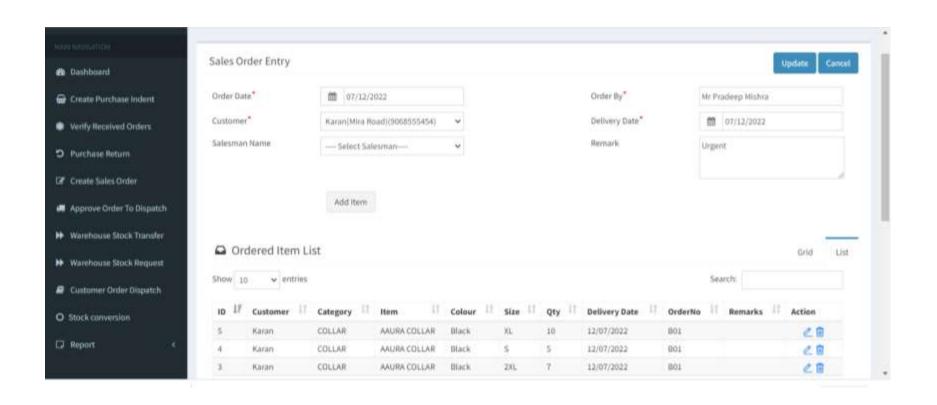

# **Main Menu**

- ✓ Dashboard
- ✓ Create Purchase Indent
- ✓ Verify Received Orders
- ✓ Purchase Return
- ✓ Create Sales Order
- ✓ Approve Order to Dispatch
- ✓ Warehouse Stock transfer
- √ warehouse stock request
- ✓ Customer Order Dispatch
- ✓ Stock conversion

# **Create Sales Order**