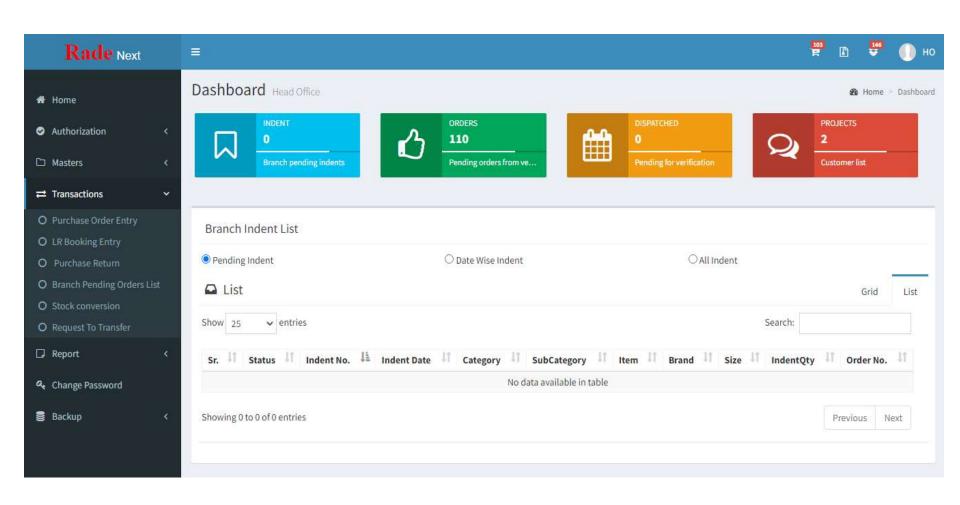

### Warehouse management

- ✓ Below Image Shows the Dashboard of (Warehouse management) website.
- ✓ Dashboard: Consist of Details information shortcut counts and charts of day-to-day activities such as Order, dispatch, etc

### **Specification Of Dashboard**

Right hand side In Dashboard you see some following Tabs

- **√** Home
- **✓** Authorization
- ✓ Master
- **✓** Transactions
- **√** Report
- ✓ Change Password
- ✓ Backup

# This tab shows the head office (HO) dashboard

- **√** Indent
- **√** Orders
- ✓ Dispatched
- **✓** *Projects*
- **✓** Branch Indent List