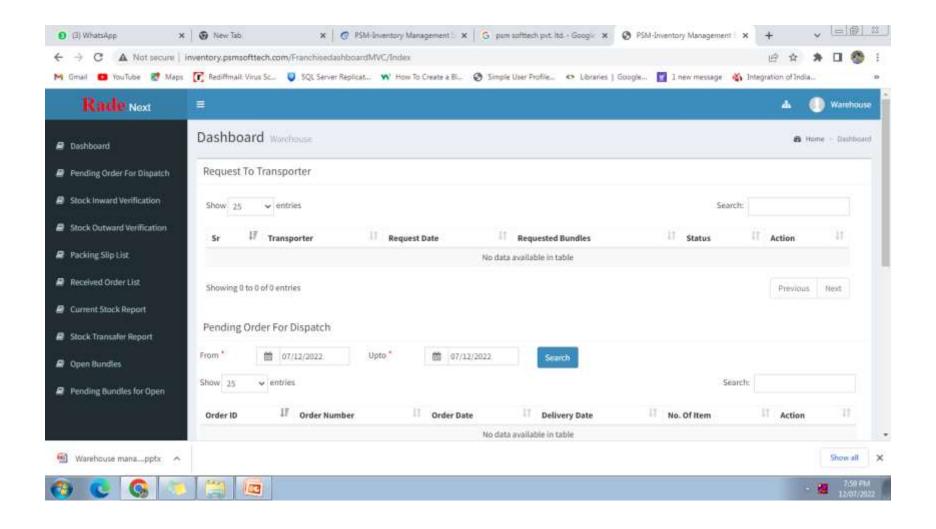

# Godown / Warehouse Dashboard

# Menu in warehouse

- ✓ Dashboard
- ✓ Pending Order for Dispatch
- ✓ Stock inward Verification
- ✓ Stock Outward Verification
- ✓ Packing Slip List
- ✓ Received Order List
- ✓ Current Stock Report
- ✓ Stock Transfer Report
- ✓ Open Bundles
- ✓ Pending Bundles for Open